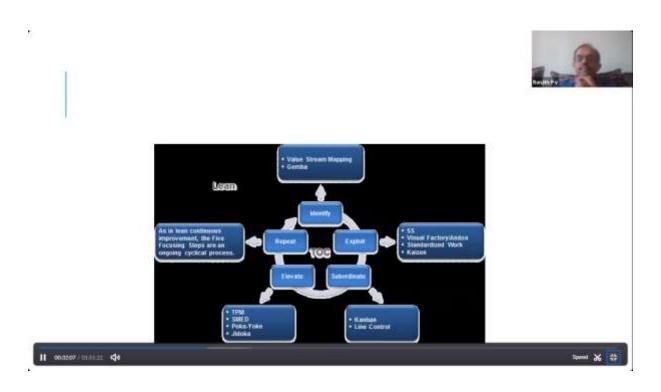

|

#### 14. Pictures for the Event: Attached







# DRUM-BUFFER-KUPE



**"Drum**" is the constraint. The **"Buffer**" is the level of inventory needed to maintain consistent production. The **"Rope**" is a signal generated by the constraint indicating that some amount of inventory has been consumed.

#### Constraints

Physical

Policies

Less Market

II 010927/015225 💠

Speed 🔏 🛟